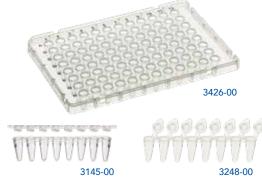

#### ABI Fast® (0.1 mL)

#### **UltraFlux PCR**

| ABI Fast    |                                                      |
|-------------|------------------------------------------------------|
| 3426-00     | 0.1 mL Low-Profile, 96-Well Plate, Clear             |
| 3145-00     | 0.1 mL Low-Profile 8-Strip Tubes & Caps, Clear       |
| 3248-00     | 0.1 mL Low-Profile 8-Strip with Attached Caps, Clear |
| 3248-40     | 0.1 mL Low-Profile 8-Strip with Attached Caps, White |
| ABI Standar | d                                                    |
| 3425-00     | 0.2 mL 96-Well Plate, Clear                          |
| 3135-00     | 0.2 mL 8-Strip Tubes, Clear                          |
| 3247-00     | 0.2 mL 8-Strip Tubes with Attached Caps, Clear       |