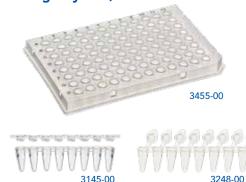

#### Roche LightCycler®, Clear

3145-40

3145-00

0.1 mL Low-Profile 8-Strip Tubes & Caps, Clear

3248-00

0.1 mL Low-Profile 8-Strip Tubes with Attached Caps, Clear

Contact me now for a FREE UltraFlux Evaluation Kit

Steve Laramore
Director of Sales, Americas