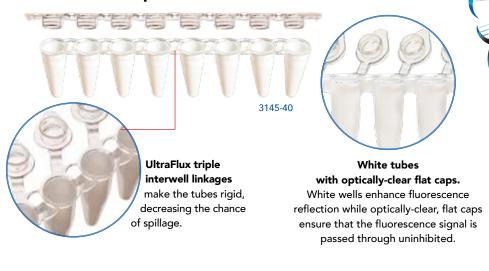

#### Roche LightCycler®, Clear

3145-40

All caps are optically clear and flat, making them ideal for qPCR.

Fast is a trademark of Applied Biosystems. LightCycler is a registered trademark of Roche Diagnostics, GmbH.

Roche LightCycler, White

3455-40