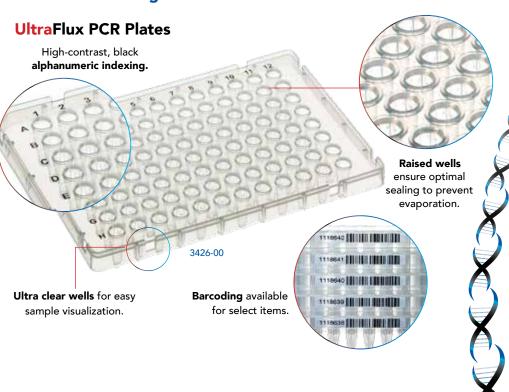

#### **UltraFlux PCR**

| ABI Fast    |                                                      |
|-------------|------------------------------------------------------|
| 3426-00     | 0.1 mL Low-Profile, 96-Well Plate, Clear             |
| 3145-00     | 0.1 mL Low-Profile 8-Strip Tubes & Caps, Clear       |
| 3248-00     | 0.1 mL Low-Profile 8-Strip with Attached Caps, Clear |
| 3248-40     | 0.1 mL Low-Profile 8-Strip with Attached Caps, White |
| ABI Standar | d                                                    |
| 3425-00     | 0.2 mL 96-Well Plate, Clear                          |
| 3135-00     | 0.2 mL 8-Strip Tubes, Clear                          |
| 3247-00     | 0.2 mL 8-Strip Tubes with Attached Caps, Clear       |

All caps are optically clear and flat, making them ideal for qPCR.

Fast is a trademark of Applied Biosystems. LightCycler is a registered trademark of Roche Diagnostics, GmbH.

Roche LightCycler, White

3455-40