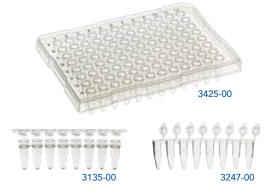

#### ABI Standard (0.2 mL)

3248-40

#### **UltraFlux PCR**

| ABI Fast    |                                                      |
|-------------|------------------------------------------------------|
| 3426-00     | 0.1 mL Low-Profile, 96-Well Plate, Clear             |
| 3145-00     | 0.1 mL Low-Profile 8-Strip Tubes & Caps, Clear       |
| 3248-00     | 0.1 mL Low-Profile 8-Strip with Attached Caps, Clear |
| 3248-40     | 0.1 mL Low-Profile 8-Strip with Attached Caps, White |
| ABI Standar | d                                                    |
| 3425-00     | 0.2 mL 96-Well Plate, Clear                          |
| 3135-00     | 0.2 mL 8-Strip Tubes, Clear                          |
| 3247-00     | 0.2 mL 8-Strip Tubes with Attached Caps, Clear       |