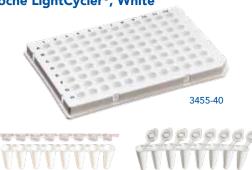

All caps are optically clear and flat, making them ideal for qPCR.

Fast is a trademark of Applied Biosystems. LightCycler is a registered trademark of Roche Diagnostics, GmbH.

Roche LightCycler, White

3455-40

0.1 mL Low-Profile, 96-Well Plate, White

3145-40

0.1 ml Low-Profile 8-Strip Tubes & Caps, White

3248-40

0.1 mL Low-Profile 8-Strip Tubes with Attached Caps, White

Roche LightCycler, Clear

3455-00

0.1 mL Low-Profile, 96-Well Plate, Clear